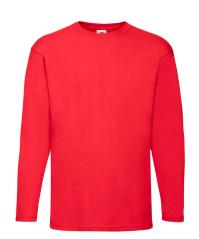

### **VALUEWEIGHT LONG SLEEVE T**

061038



#### Material/Weight

100% cotton\*, \*Heather Grey 97% cotton, 3% polyester \*Dark Heather Grey 50% cotton, 50% polyester, White – 160g/m², Colour - 165g/m<sup>2</sup>

#### **Packing**

72, (60 size 2XL, 36 sizes 3XL-5XL)

- Crew neck with cotton/LYCRA® rib
- Self-fabric back neck tape
- Fine knit gauge for enhanced printability

S - 5XL 4XL & 5XL available in White, Black and Heather Grey only











**GREY** 



GRAPHITE



HD

DARK **HEATHER** GREY





















# VALUEWEIGHT LONG SLEEVE T

061038

## **Garment Dimensions**

| Sizes | Body Width (cm) | Body Length (cm) |
|-------|-----------------|------------------|
| XS    | 48.5            | 69.5             |
| S     | 48.5            | 69.5             |
| M     | 53.5            | 72.0             |
| L     | 56.0            | 74.5             |
| XL    | 61.0            | 76.0             |
| 2XL   | 66.0            | 77.5             |
| 3XL   | 71.0            | 79.0             |
| 4XL   | 76.0            | 80.5             |
| 5XL   | 81.0            | 82.0             |