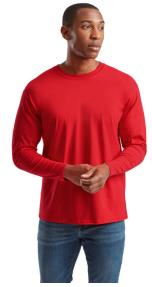

### **VALUEWEIGHT LONG SLEEVE T**

061038

#### Material/Weight

100% cotton\*, \*Heather Grey 97% cotton, 3% polyester \*Dark Heather Grey 50% cotton, 50% polyester, White – 160g/m², Colour - 165g/m<sup>2</sup>

#### **Packing**

72, (60 size 2XL, 36 sizes 3XL-5XL)

- Crew neck with cotton/LYCRA® rib
- Self-fabric back neck tape
- Fine knit gauge for enhanced printability

S - 5XL 4XL & 5XL available in White, Black and Heather Grey only