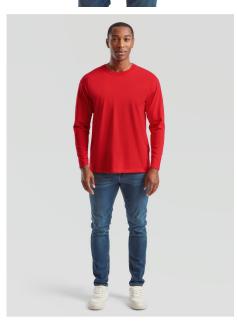

### **VALUEWEIGHT LONG SLEEVE T**

061038



#### Material/Weight

100% cotton\*, \*Heather Grey 97% cotton, 3% polyester \*Dark Heather Grey 50% cotton, 50% polyester, White – 160g/m², Colour - 165g/m<sup>2</sup>

#### **Packing**

72, (60 size 2XL, 36 sizes 3XL-5XL)

- Crew neck with cotton/LYCRA® rib
- Self-fabric back neck tape
- Fine knit gauge for enhanced printability

S - 5XL 4XL & 5XL available in White, Black and Heather Grey only











**GREY** 



GRAPHITE



HD

DARK **HEATHER** GREY





















# VALUEWEIGHT LONG SLEEVE T

061038

## **Garment Dimensions**

| Sizes | Body Width (cm) | Body Length (cm) |
|-------|-----------------|------------------|
| XS    | 48.5            | 69.5             |
| S     | 48.5            | 69.5             |
| M     | 53.5            | 72.0             |
| L     | 56.0            | 74.5             |
| XL    | 61.0            | 76.0             |
| 2XL   | 66.0            | 77.5             |
| 3XL   | 71.0            | 79.0             |
| 4XL   | 76.0            | 80.5             |
| 5XL   | 81.0            | 82.0             |